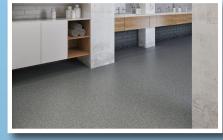

**SHEET VINYL** 

# SEAMLESS FLOORRING SYSTEMS STATEST

Sheet vinyl flooring offers a minimal number of seams and this is a key factor in healthcare facilities or places that demand sanitary and sterile spaces. This product is easy to clean and maintain leaving no space to harbor bacteria or germs. Sheet vinyl can also be flash coved, another ideal product feature in the medical environment. This product can also withstand heavy traffic while not sacrificing aesthetics.