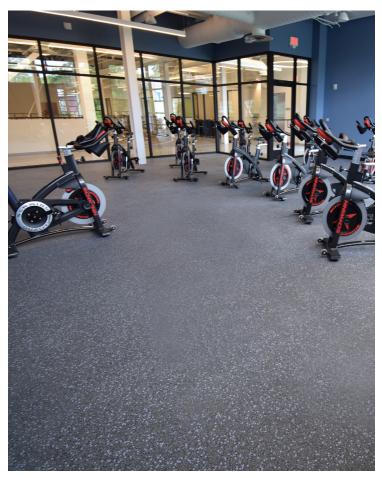

### Multi-Purpose Rooms

Most gymnasiums support multiple sports and non-sporting activities like assemblies, ceremonies, meetings, and concerts.

Choosing the right gym floor for multi-use applications, paired with proper installation, can reduce transition time and improve the functionality of a facility.

Milburn Flooring focuses individual attention to flooring projects ensuring that we propose the best solution for your needs and follow through with seamless facilitation of the install process.