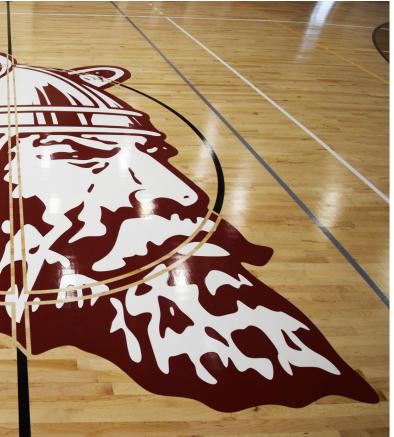

# **Inspiring** Team Spirit

Our skilled craftsmen provide custom painted logos, borders, and lettering to give your floor the edge and personalization you desire. Milburn's design consultants create a custom plan with renderings so you can see exactly what your finished floor will look like. We transform your facility by re-sanding and refinishing the existing floor and providing brand new inspiring graphics!

## **Lettering & Staining**

Gym floor staining and lettering helps to showcase your school's identity, while capturing the spirit of competitiveness. Milburn's lettering and staining capabilities span a variety of techniques and options to individually enhance your athlete and fan's experience.