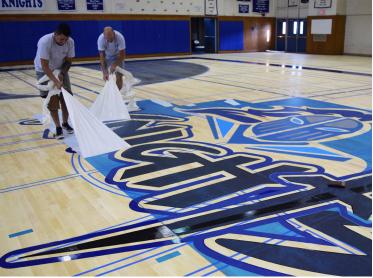

We provide a variety of services to enhance the look of your high performance installation including:

**GAME LINING BORDERS** 

logos

**GRAPHICS** 

COLORS

custom design

Solid Keys

staining

### Vinyl Decal Stickers

We specialize in working with clients to make their school spirit shine. We pride ourselves in making every floor unique, incorporating color schemes and design elements that highlight the pride of the community. A vinyl decal can be extremely detailed and highly customized. Milburn installers are certified for this type of vinyl logo installation, making anything possible.