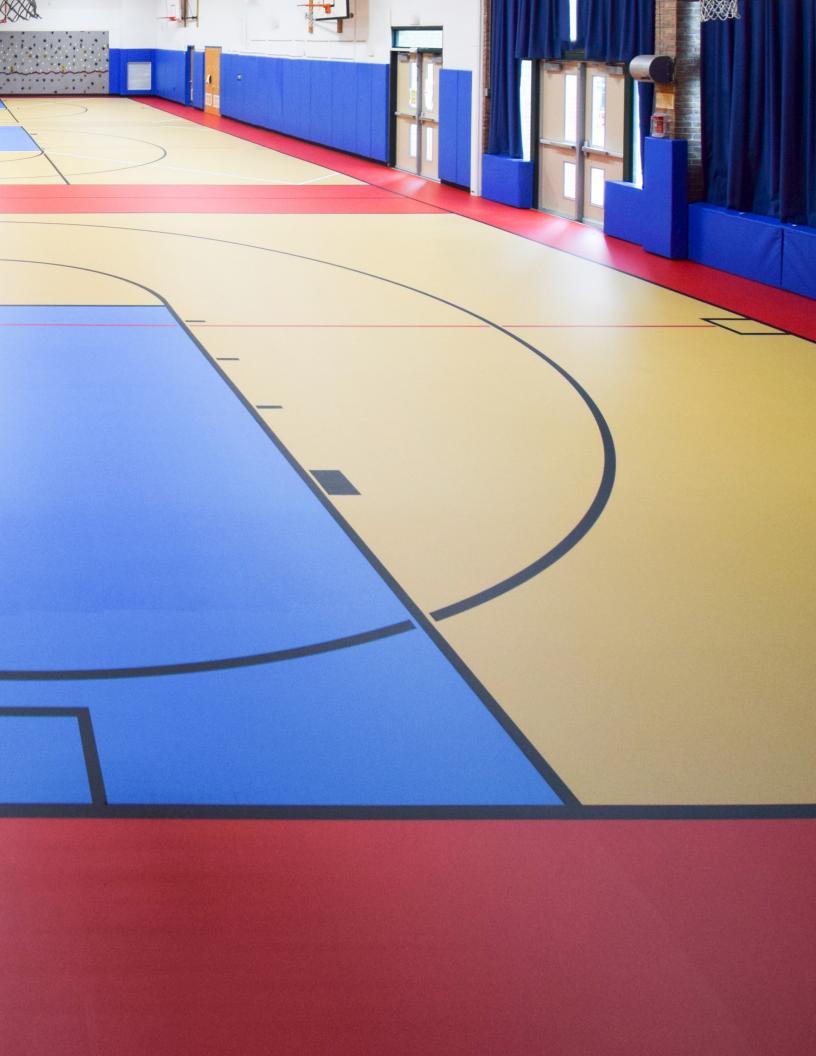

### Synthetic Floors

Milburn Flooring provides a variety of flooring options including the PULASTIC® Synthetic Floor System. The Pulastic Floor System creates a seamless multi-purpose sports floor that provides strength and performance for all levels of play and competition.

#### **PULASTIC®** System Benefits:

- Resiliency for comfort, safety and high performance
- Seamless, non-porous and smooth surface for easy maintenance, repair and the ability to be resurfaced
- Contains recycled content and renewable raw materials
- Water based finish virtually eliminating VOC content
- Outstanding mechanical strength and outstanding wear resistance for minimum life-cycle cost and maximum usability
- Outstanding ball bounce
- Wide color selection
- Pulastic is perfect for indoor applications including; Multi-Purpose,
   Basketball, Volleyball, Aerobics, and Training Facilities