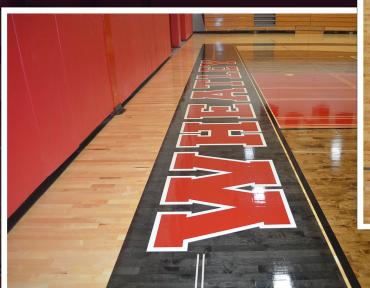

## **Lettering & Staining**

Gym floor staining and lettering helps to showcase your school's identity, while capturing the spirit of competitiveness. Milburn's lettering and staining capabilities span a variety of techniques and options to individually enhance your athlete and fan's experience.

### Vinyl Decal Stickers

We specialize in working with clients to make their school spirit shine. We pride ourselves in making every floor unique, incorporating color schemes and design elements that highlight the pride of the community. A vinyl decal can be extremely detailed and highly customized. Milburn installers are certified for this type of vinyl logo installation, making anything possible.