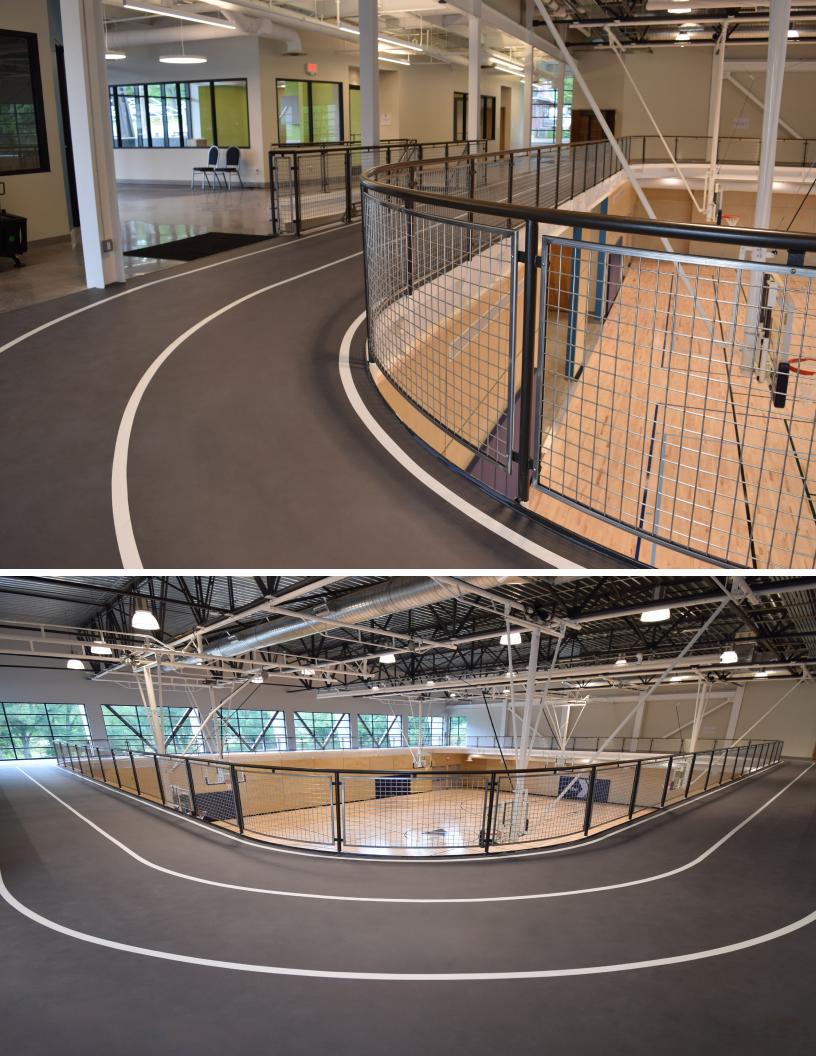

### Multi-Purpose Rooms

Most gymnasiums support multiple sports and non-sporting activities like assemblies, ceremonies, meetings, and concerts.

Choosing the right gym floor for multi-use applications, paired with proper installation, can reduce transition time and improve the functionality of a facility.

Milburn Flooring focuses individual attention to flooring projects ensuring that we propose the best solution for your needs and follow through with seamless facilitation of the install process.