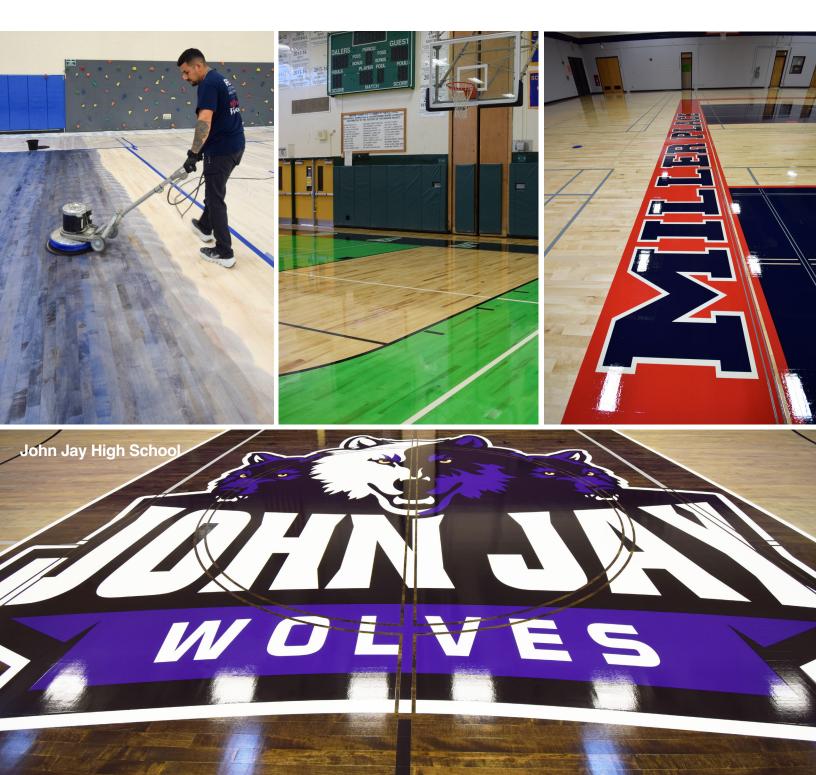

### Sports Floor **Design**

From start to finish Milburn will guide you through the installation process. Our team works with every client to ensure the finished product exceeds their expectation. We understand the importance of branding and the impact it has in an academic setting. Milburn Flooring is committed to enhancing the experience through striking logo designs and application.

# **Inspiring** Team Spirit

Our skilled craftsmen provide custom painted logos, borders, and lettering to give your floor the edge and personalization you desire. Milburn's design consultants create a custom plan with renderings so you can see exactly what your finished floor will look like. We transform your facility by re-sanding and refinishing the existing floor and providing brand new inspiring graphics!