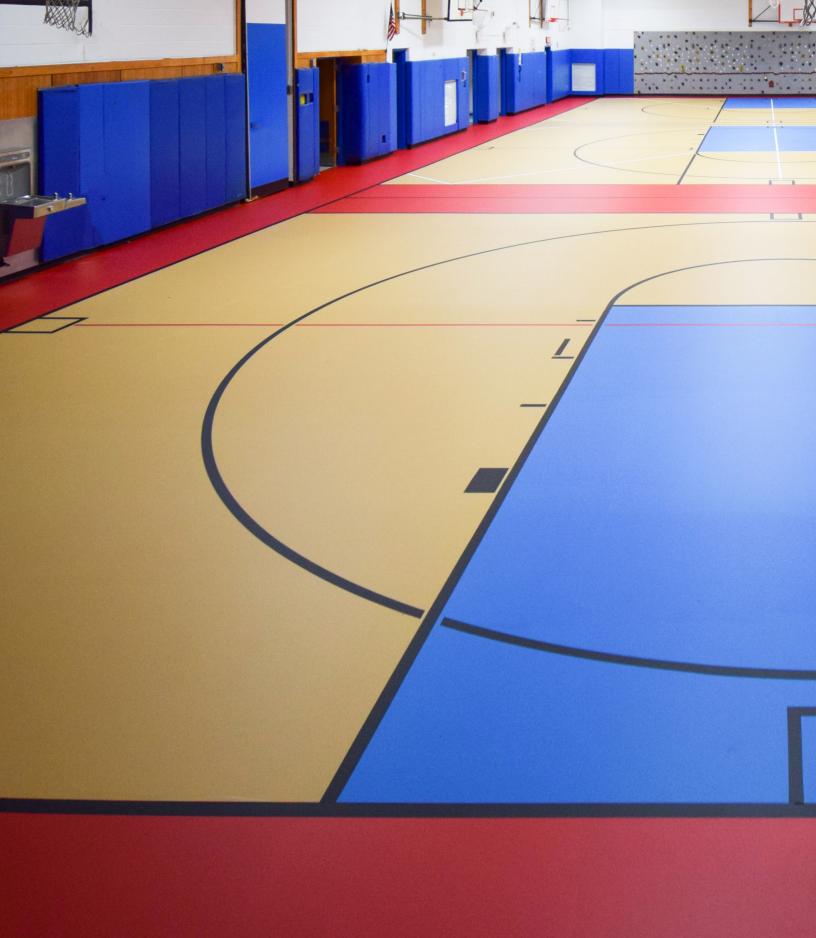

### Synthetic Floors

Milburn Flooring provides a variety of flooring options including the PULASTIC® Synthetic Floor System. The Pulastic Floor System creates a seamless multi-purpose sports floor that provides strength and performance for all levels of play and competition.

#### **PULASTIC®** System Benefits:

- Resiliency for comfort, safety and high performance
- Seamless, non-porous and smooth surface for easy maintenance, repair and the ability to be resurfaced
- Contains recycled content and renewable raw materials
- Water based finish virtually eliminating VOC content
- Outstanding mechanical strength and outstanding wear resistance for minimum life-cycle cost and maximum usability
- Outstanding ball bounce
- Wide color selection
- Pulastic is perfect for indoor applications including; Multi-Purpose,
   Basketball, Volleyball, Aerobics, and Training Facilities