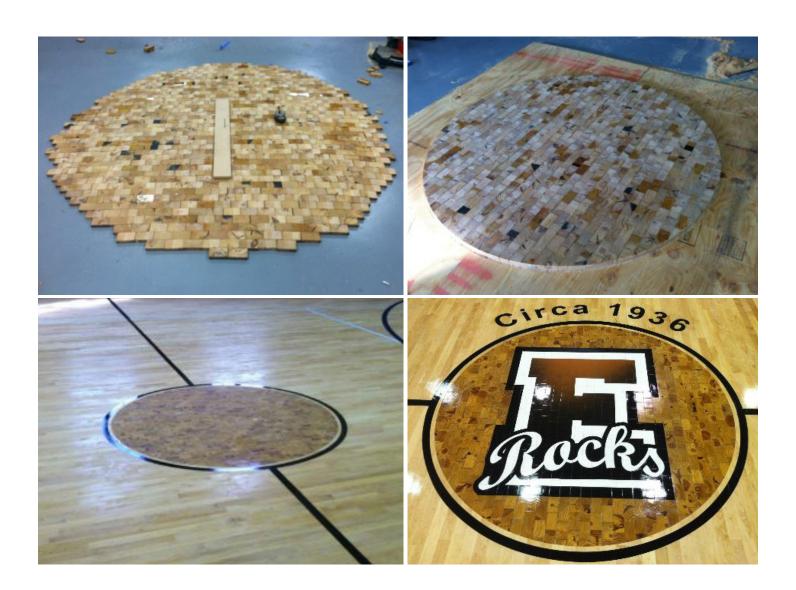

### **Preserving** History

#### **East Rockaway**

When a major storm flooded the East Rockaway High School gym beyond repair. Milburn Flooring replaced the damaged floor with a new floor design incorporating pieces of the original floor in the new installation and preserving some of the school's history.