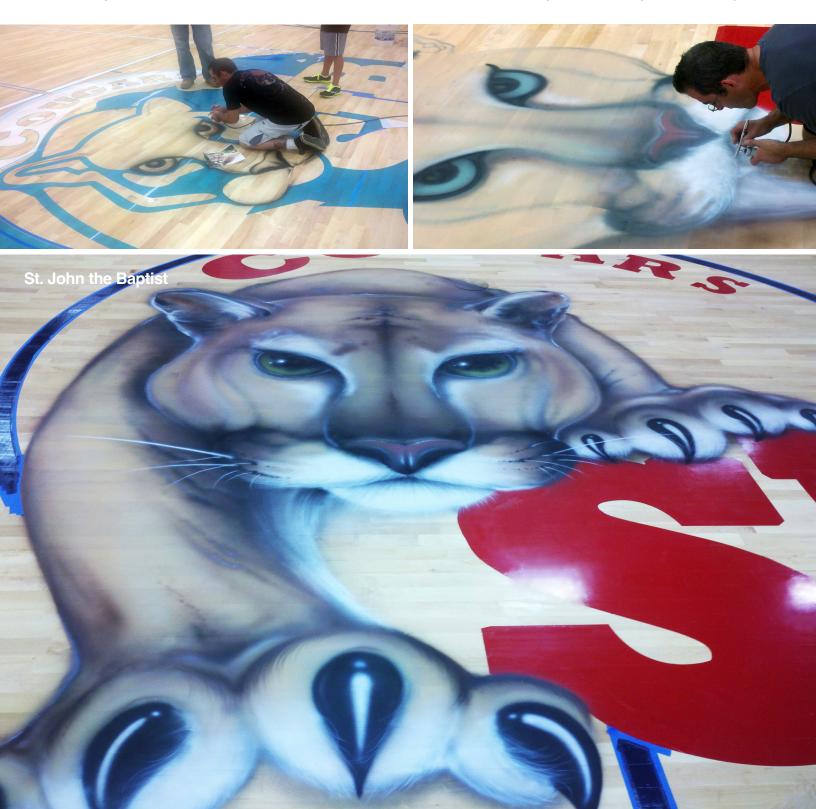

#### Air Brush

Air brush graphics are the icing on the cake of a beautiful new gymnasium floor. They immediately capture the attention of every player and patron that enters courtside. Our experienced, professional artists work closely with clients to ensure that the air brush art captures their vision and showcases a one-of-a kind art piece to inspire team spirit!