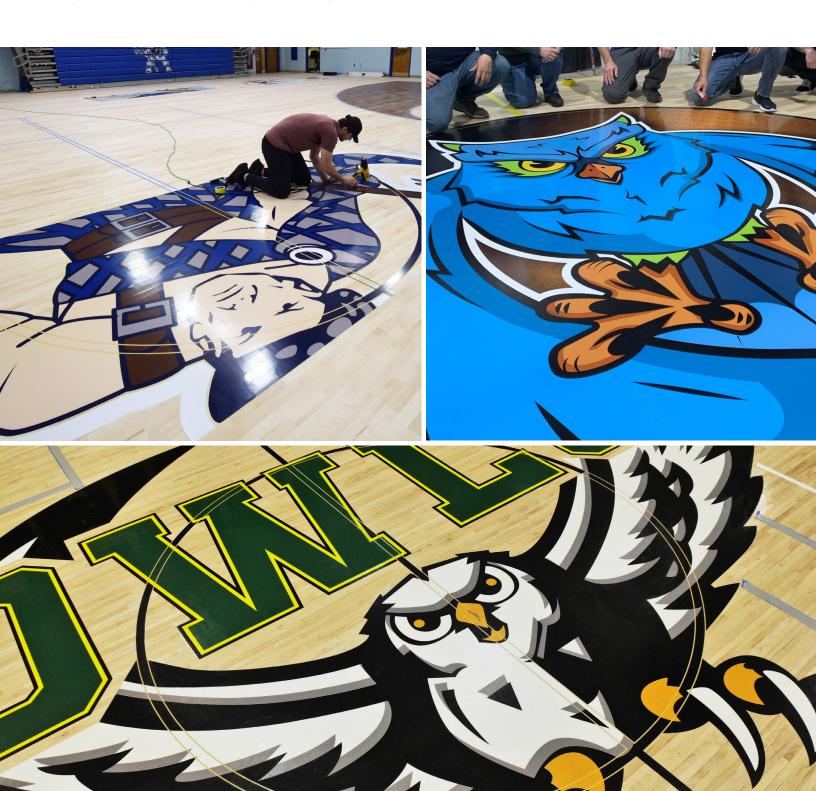

### Sports Floor **Design**

From start to finish Milburn will guide you through the installation process. Our team works with every client to ensure the finished product exceeds their expectation. We understand the importance of branding and the impact it has in an academic setting. Milburn Flooring is committed to enhancing the experience through striking logo designs and application.

# **Inspiring** Team Spirit

Our skilled craftsmen provide custom painted logos, borders, and lettering to give your floor the edge and personalization you desire. Milburn's design consultants create a custom plan with renderings so you can see exactly what your finished floor will look like. We transform your facility by re-sanding and refinishing the existing floor and providing brand new inspiring graphics!

### Vinyl Decal Stickers

We specialize in working with clients to make their school spirit shine. We pride ourselves in making every floor unique, incorporating color schemes and design elements that highlight the pride of the community. A vinyl decal can be extremely detailed and highly customized. Milburn installers are certified for this type of vinyl logo installation, making anything possible.