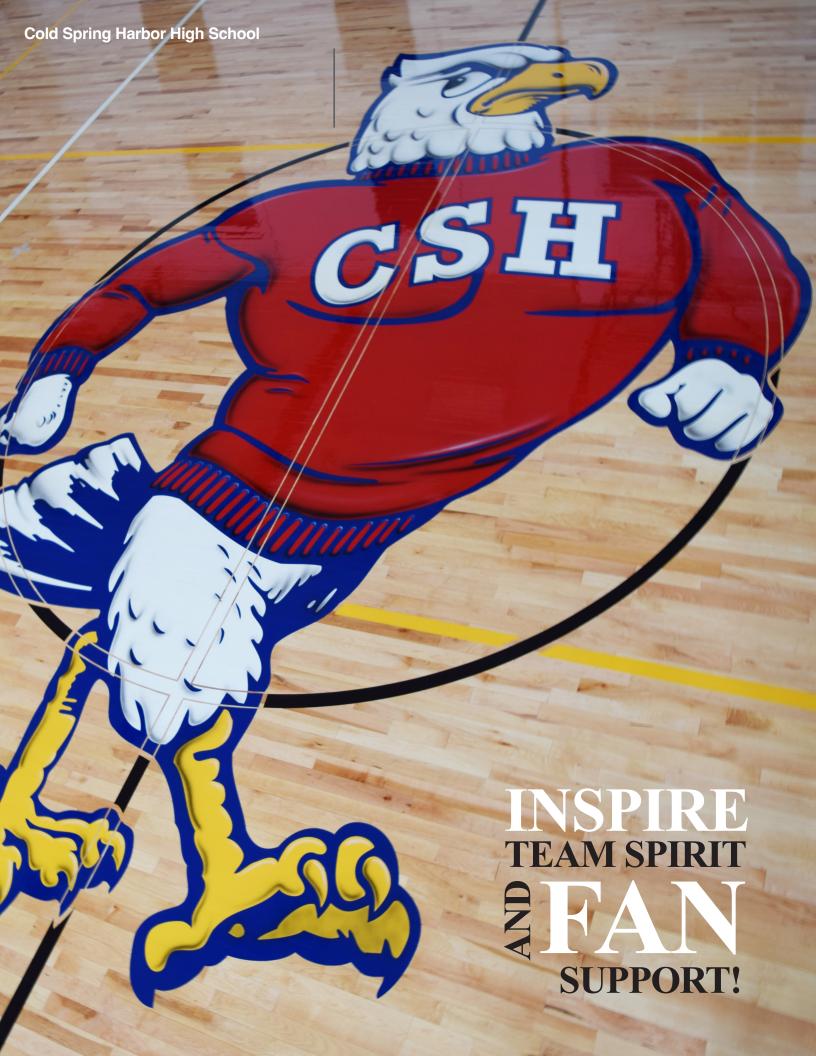

# **Inspiring** Team Spirit

Our skilled craftsmen provide custom painted logos, borders, and lettering to give your floor the edge and personalization you desire. Milburn's design consultants create a custom plan with renderings so you can see exactly what your finished floor will look like. We transform your facility by re-sanding and refinishing the existing floor and providing brand new inspiring graphics!

#### Air Brush

Air brush graphics are the icing on the cake of a beautiful new gymnasium floor. They immediately capture the attention of every player and patron that enters courtside. Our experienced, professional artists work closely with clients to ensure that the air brush art captures their vision and showcases a one-of-a kind art piece to inspire team spirit!