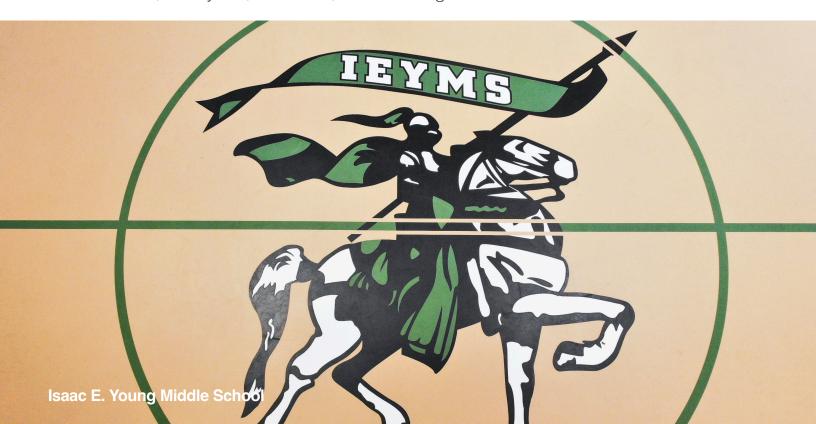

# **Inspiring** Team Spirit

Our skilled craftsmen provide custom painted logos, borders, and lettering to give your floor the edge and personalization you desire. Milburn's design consultants create a custom plan with renderings so you can see exactly what your finished floor will look like. We transform your facility by re-sanding and refinishing the existing floor and providing brand new inspiring graphics!

### Vinyl Decal Stickers

We specialize in working with clients to make their school spirit shine. We pride ourselves in making every floor unique, incorporating color schemes and design elements that highlight the pride of the community. A vinyl decal can be extremely detailed and highly customized. Milburn installers are certified for this type of vinyl logo installation, making anything possible.