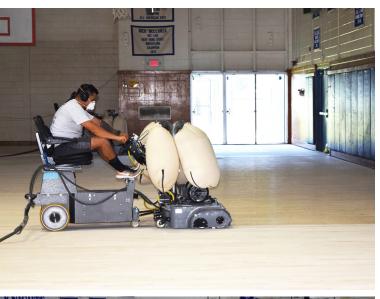

#### **Installation**

Wood Sports Flooring Systems

Synthetic Sports Flooring Systems

**Project Management** 

Demo & Disposal of Existing Flooring

Game Lines & Logos

Screen & Re-coat

Sand & Refinish

Milburn Flooring incorporates design, safety, high performance level and sustainability into every project while staying in budget and on time. We specialize in both wood flooring and synthetic flooring systems. Our sports surfaces exceed industry standards through delivering strength, stability, resiliency and comfort during play. We provide flooring systems with subfloors that support heavy loads, gym equipment, and bleachers.