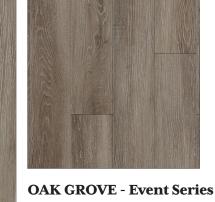

#### PLANK

**PROVENCE - Event Series** 6" x 48" 36 sq. ft. per carton *Tarkett* 

HOLLY OAK - Event Series 6" x 48" 36 sq. ft. per carton *Tarkett* 

**BRUNSWICK - Event Series** 6" x 48" 36 sq. ft. per carton *Tarkett* 

6" x 48" 36 sq. ft. per carton *Tarkett* 

WHITEWASHED Event Series 6" x 48" 36 sq. ft. per carton *Tarkett* 

**ROMA - Event Series** 12" x 36" 45 sq. ft. per carton *Tarkett* 