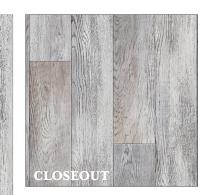

#### PLANK

**PROVENCE - Event Series** 6" x 48" 36 sq. ft. per carton *Tarkett* 

HOLLY OAK - Event Series 6" x 48" 36 sq. ft. per carton *Tarkett* 

**BRUNSWICK - Event Series** 6" x 48" 36 sq. ft. per carton *Tarkett* 

6" x 48" 36 sq. ft. per carton *Tarkett* 

WHITEWASHED Event Series 6" x 48" 36 sq. ft. per carton *Tarkett* 

**ROMA - Event Series** 12" x 36" 45 sq. ft. per carton *Tarkett* 