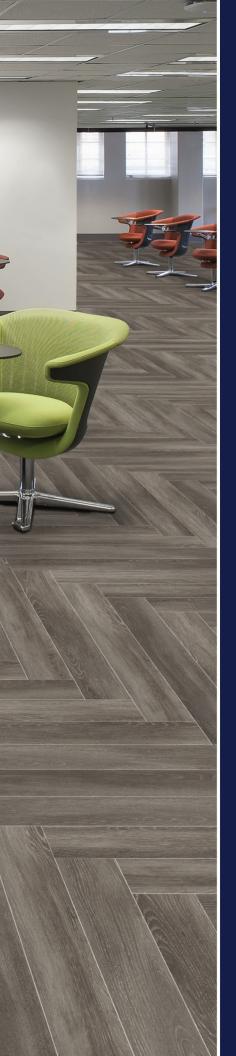

#### PLANK

**PROVENCE - Event Series** 6" x 48" 36 sq. ft. per carton *Tarkett* 

HOLLY OAK - Event Series 6" x 48" 36 sq. ft. per carton *Tarkett* 

**BRUNSWICK - Event Series** 6" x 48" 36 sq. ft. per carton *Tarkett* 

6" x 48" 36 sq. ft. per carton *Tarkett* 

WHITEWASHED Event Series 6" x 48" 36 sq. ft. per carton *Tarkett* 

**ROMA - Event Series** 12" x 36" 45 sq. ft. per carton *Tarkett* 