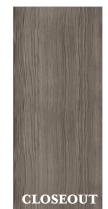

#### PLANK

**PROVENCE - Event Series** 6" x 48" 36 sq. ft. per carton *Tarkett* 

HOLLY OAK - Event Series 6" x 48" 36 sq. ft. per carton *Tarkett* 

**BRUNSWICK - Event Series** 6" x 48" 36 sq. ft. per carton *Tarkett* 

6" x 48" 36 sq. ft. per carton *Tarkett* 

WHITEWASHED Event Series 6" x 48" 36 sq. ft. per carton *Tarkett* 

**ROMA - Event Series** 12" x 36" 45 sq. ft. per carton *Tarkett* 