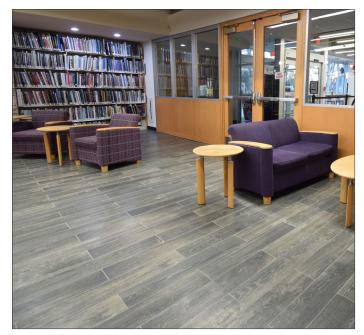

## FLOORING MATERIALS

- Carpet Tile
- LVT
- Broadloom Carpet
- VCT
- Resilient Sheet Vinyl
- Epoxy Flooring
- Ceramic, Porcelain Tile

BLENDEX

Hardwood Flooring Engineered Wood • Synthetic Flooring Systems