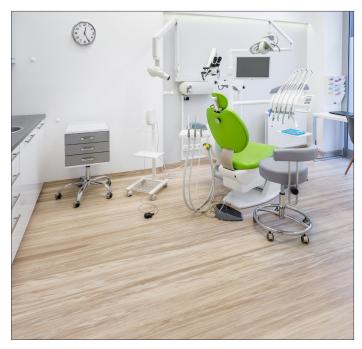

Wood Flooring Systems

- Rubber Stair Treads
- Rubber Tiles

Epoxy flooring is a great option for a variety of environments. For customers looking for an affordable

and long-lasting product, these flooring systems provide a lot of advantages. These high performance and durable systems handle the impacts of heavy machinery, trucks, equipment and chemicals better than most flooring material.