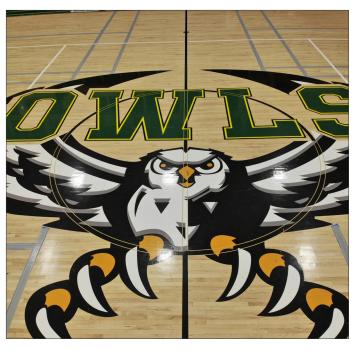

#### HARDWOOD FLOORING PROJECTS

Our hardwood sports flooring systems are extremely durable and designed reduce impact to athletes joints & muscles to benefit their longterm health and career. The only sports surfaces to exceed industry standards through delivering strength, stability, resiliency and comfort during play. We provide flooring systems with subfloors that support heavy loads, gym equipment, and bleachers.

- On-Site Floor Inspections
- Sports Floor Specifications
- Estimating & Budgeting
- Project Scheduling
- Game-Line Layout
- Custom Logo Design
- Game-Line & Logo Color Selection