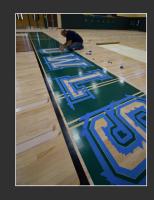

#### HARDWOOD FLOORING PROJECTS

Our hardwood sports flooring systems are extremely durable and designed reduce impact to athletes joints & muscles to benefit their longterm health and career. The only sports surfaces to exceed industry standards through delivering strength, stability, resiliency and comfort during play. We provide flooring systems with subfloors that support heavy loads, gym equipment, and bleachers.

- On-Site Floor Inspections
- Sports Floor Specifications
- Estimating & Budgeting
- Project Scheduling
- Game-Line Layout
- Custom Logo Design
- Game-Line & Logo Color Selection